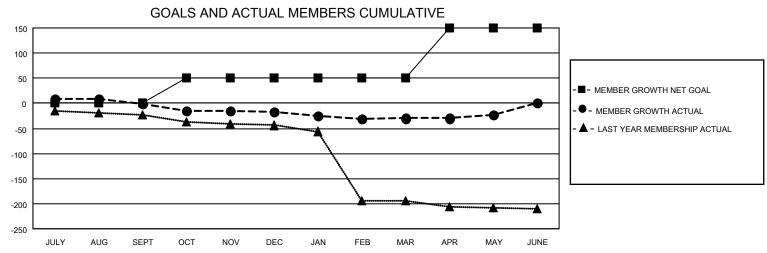

## MONTHLY MEMBERSHIP PROGRESS REPORT

LOCATION TEXAS District 2 A1 Results as of: 5/31/2022

| Clubs                 |               |           |               | Members               |                        |                         |                                                    |
|-----------------------|---------------|-----------|---------------|-----------------------|------------------------|-------------------------|----------------------------------------------------|
| RESULTS FOR 2021-2022 |               |           |               | RESULTS FOR 2021-2022 |                        |                         |                                                    |
| QUARTER               | NEW CLUB GOAL | NEW CLUBS | DROPPED CLUBS | QUARTER MEME          | BER GROWTH NET<br>GOAL | MEMBER GROWTH<br>ACTUAL | DROPPED<br>MEMBERS ACTUAL<br>(including transfers) |
| JULY/AUG/SEPT         | 0             | 0         | 0             | JULY/AUG/SEPT         | 0                      | 131                     | 39                                                 |
| OCT/NOV/DEC           | 1             | 0         | 0             | OCT/NOV/DEC           | 50                     | 32                      | 45                                                 |
| JAN/FEB/MAR           | 0             | 0         | 0             | JAN/FEB/MAR           | 0                      | 29                      | 38                                                 |
| APR/MAY/JUNE          | 1             | 0         | 0             | APR/MAY/JUNE          | 100                    | 29                      | 22                                                 |